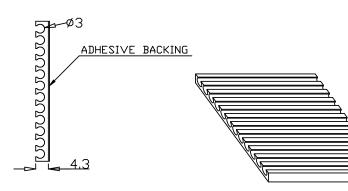

D

С

В

А

П

R

COLOR: BLUE Material: SOFT plastic

| Dynacom          |                             |                     | DIMENSIONS: MM   |             |               |      |  |
|------------------|-----------------------------|---------------------|------------------|-------------|---------------|------|--|
|                  | e-mailsales@dynacomcorp.com |                     | NEXT ASSY: -     | DRAWN: E.A. | CHECKED: A.L. |      |  |
|                  | www.dvnacomcorp.com         | www.dynacomcorp.com | TITLE            | DWG. NO.    | SHEET 1 OF 1  | REV. |  |
| Network Products | .,,                         |                     | SPLICE HOLDER/CH | 900-CA12    |               | A    |  |
| 1                | 1 2                         |                     | 3                |             | 4             |      |  |