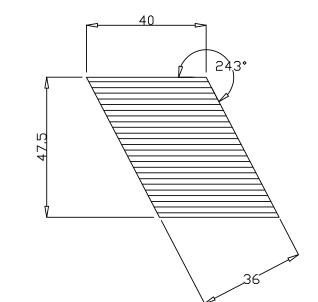

D

С

В

А

П

R

COLOR: BLUE Material: SOFT plastic

| Dynacom          |                             |                     | DIMENSIONS: MM   |             |               |      |  |
|------------------|-----------------------------|---------------------|------------------|-------------|---------------|------|--|
|                  | e-mailsales@dynacomcorp.com |                     | NEXT ASSY: -     | DRAWN: E.A. | CHECKED: A.L. |      |  |
|                  | www.dvnacomcorp.com         | www.dynacomcorp.com | TITLE            | DWG. NO.    | SHEET 1 OF 1  | REV. |  |
| Network Products | .,,                         |                     | SPLICE HOLDER/CH | 900-CA12    |               | A    |  |
| 1                | 1 2                         |                     | 3                |             | 4             |      |  |